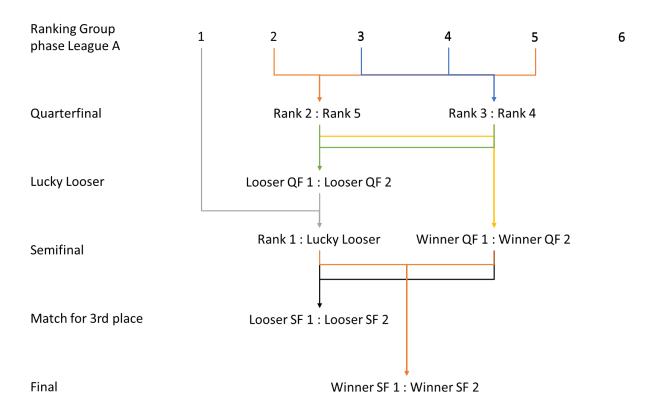

### 8.11.002

World Championships mode New mode: valid as from 2015 UCI Indoor Cycling World Championships

| 1 <sup>st</sup> -round | 2 <sup>nd</sup> round            | 3 <sup>rd</sup> -round                              | 1 <sup>st</sup> half-<br>final                | 2 <sup>nd</sup> -half-<br>final               | Match 3 <sup>rd</sup><br>place             | Final                                      |
|------------------------|----------------------------------|-----------------------------------------------------|-----------------------------------------------|-----------------------------------------------|--------------------------------------------|--------------------------------------------|
| 4.                     |                                  |                                                     |                                               | Winners<br>1 <sup>st</sup> round              | Loosers<br>1 <sup>st</sup> half-<br>final  | Winners<br>1 <sup>st</sup> half-<br>final  |
| <del>2.</del>          | 2 <sup>nd</sup> —5 <sup>th</sup> | Loosers<br>match 2.                                 | Winners<br>match 2.                           |                                               |                                            |                                            |
| <del>3.</del>          | 3 <sup>rd</sup> 4 <sup>th</sup>  | <del>against</del>                                  | against                                       | against                                       | <del>against</del>                         | against                                    |
| 4.                     |                                  | Loosers<br>match 3.                                 | Winners<br>match 3.                           |                                               |                                            |                                            |
| <del>5.</del>          |                                  |                                                     |                                               | <del>Lucky</del><br><del>looser</del>         | Loosers<br>2 <sup>nd</sup> -half-<br>final | Winnsers<br>2 <sup>nd</sup> half-<br>final |
| <del>6.</del>          |                                  |                                                     |                                               |                                               |                                            |                                            |
|                        |                                  | Lucky<br>looser ><br>2 <sup>nd</sup> half-<br>final | Winners ><br>Final                            | Winners ><br>Final                            |                                            |                                            |
|                        |                                  |                                                     |                                               |                                               |                                            |                                            |
|                        |                                  |                                                     | Loosers > match for the 3 <sup>rd</sup> place | Loosers > match for the 3 <sup>rd</sup> place |                                            |                                            |
|                        | * Penalty<br>shooting            | * Penalty<br>shooting                               | * Penalty<br>shooting                         | * Penalty<br>shooting                         | * overtime<br>then<br>penalty<br>shooting  | * overtime<br>then<br>penalty<br>shooting  |

<sup>\*</sup> Decision in case of a draw

If a match ends in a draw in the rounds from the quarterfinals to the semifinals, a penalty shoot-out will decide the match.

If the match for 3rd place or the final ends in a draw, extra time will be played, followed by a penalty shoot-out if the match is still tied after extra time.